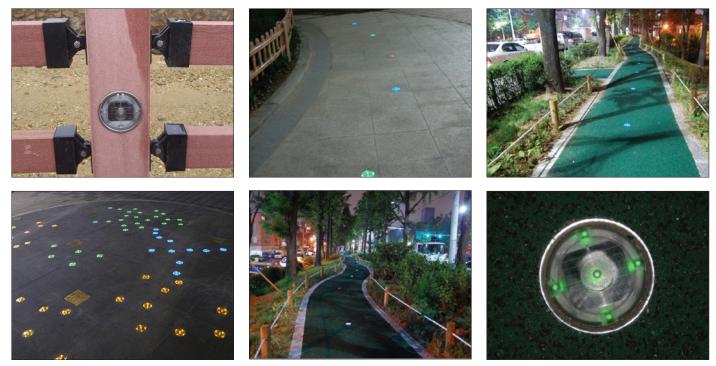

#### **PRODUCT IMAGES**

20 Neilpark Drive East Tamaki Auckland. NEW ZEALAND **phone: 64 9 272 5619** 

With its simple and modern design, and no reliance on cables, the LEDSB80R makes an excellent addition to gardens and walkways. Its hardy polycarbonate and stainless steel construction is built to withstand the elements and last for years, and its versatility allows for countless placement options.