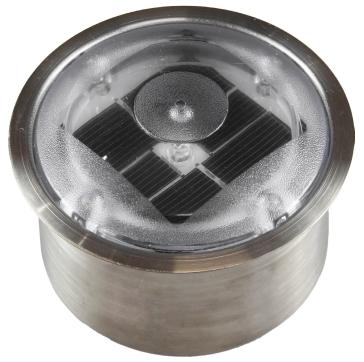

#### **PRODUCT IMAGES**

20 Neilpark Drive East Tamaki Auckland. NEW ZEALAND **phone: 64 9 272 5619** 

## LEDSB80R Solar LED Garden Light

The LEDSB80R is an LED brick light that runs on 100% solar energy, requiring no external power source. It is not only extremely cost-effective over its lifetime, with no ongoing energy costs, but also quick and easy to install and maintain.

With its simple and modern design, and no reliance on cables, the LEDSB80R makes an excellent addition to gardens and walkways. Its hardy polycarbonate and stainless steel construction is built to withstand the elements and last for years, and its versatility allows for countless placement options.