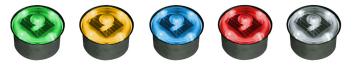

#### **AVAILABLE COLOURS**

20 Neilpark Drive East Tamaki Auckland. NEW ZEALAND **phone: 64 9 272 5619** 

#### SPECIFICATIONS

| PRODUCT CODE           | LEDSB80R                        |
|------------------------|---------------------------------|
| Size                   | Ø 80mm x H 45mm                 |
| Weight                 | 500g                            |
| Material               | Stainless Steel, Polycarbonate  |
| Solar Cell             | 0.4W                            |
| Battery                | LifePO4 (1,000mAh) or Hybrid    |
| Operating Temperature  | -20°C ~ +65°C                   |
| Illumination (lux)     | White Standards (120 lux)       |
| Operating Time         | Over 5 days (fully charged)     |
| Life Expectancy        | 7-10 years                      |
| Waterproof Rating (IP) | IPX8                            |
| Colour                 | Red, Green, Blue, Yellow, White |

When ordering add suffix to determine colour:

-RD = Red -GN = Green -BL = Blue

- YL = Yellow -WH = White

www.ecolight.co.nz