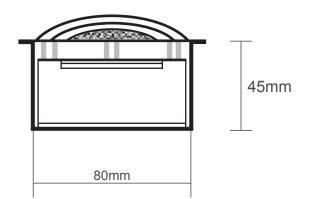

#### DIMENSIONS

#### SPECIFICATIONS

| PRODUCT CODE           | LEDSB80R                        |
|------------------------|---------------------------------|
| Size                   | Ø 80mm x H 45mm                 |
| Weight                 | 500g                            |
| Material               | Stainless Steel, Polycarbonate  |
| Solar Cell             | 0.4W                            |
| Battery                | LifePO4 (1,000mAh) or Hybrid    |
| Operating Temperature  | -20°C ~ +65°C                   |
| Illumination (lux)     | White Standards (120 lux)       |
| Operating Time         | Over 5 days (fully charged)     |
| Life Expectancy        | 7-10 years                      |
| Waterproof Rating (IP) | IPX8                            |
| Colour                 | Red, Green, Blue, Yellow, White |