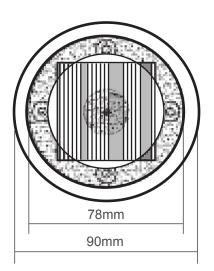

#### DIMENSIONS

#### SPECIFICATIONS

| PRODUCT CODE           | LEDSB80R                        |
|------------------------|---------------------------------|
| Size                   | Ø 80mm x H 45mm                 |
| Weight                 | 500g                            |
| Material               | Stainless Steel, Polycarbonate  |
| Solar Cell             | 0.4W                            |
| Battery                | LifePO4 (1,000mAh) or Hybrid    |
| Operating Temperature  | -20°C ~ +65°C                   |
| Illumination (lux)     | White Standards (120 lux)       |
| Operating Time         | Over 5 days (fully charged)     |
| Life Expectancy        | 7-10 years                      |
| Waterproof Rating (IP) | IPX8                            |
| Colour                 | Red, Green, Blue, Yellow, White |